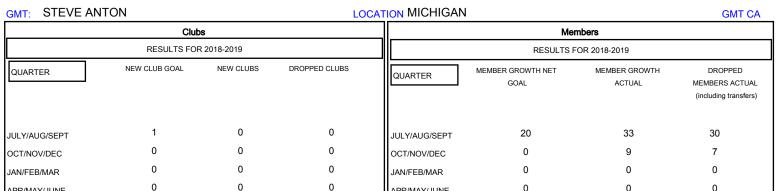

APR/MAY/JUNE

## MONTHLY MEMBERSHIP PROGRESS REPORT

District 10

Results as of: 10/31/2018

0

0

0



APR/MAY/JUNE

0

0





| DROPPED CLUBS: 0  DROPPED MEMBERS |    | 22 CLUBS OF 55 ADDED 1 OR MORE NEW MEMBERS | GENDER DISTRIBU  MALE  FEMALE  Women Percentage Fisca | 1,077 (72.77%)<br>403 (27.23%) |     |
|-----------------------------------|----|--------------------------------------------|-------------------------------------------------------|--------------------------------|-----|
| DECEASED                          | 8  | CLICK HERE FOR CUMULATIVE  MEMBERSHIP DATA | TOTAL FAMILY UNIT MEMBERS 2                           |                                | 252 |
| CLUB CANCELLED                    | 0  |                                            |                                                       |                                | 128 |
| OTHER                             | 29 |