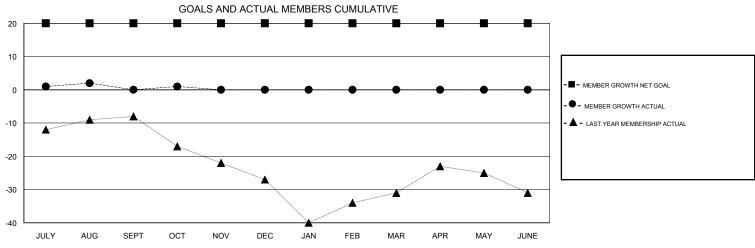

APR/MAY/JUNE

## MONTHLY MEMBERSHIP PROGRESS REPORT

District 10

Results as of: 10/31/2018

0

0

0



APR/MAY/JUNE

0

0





| DROPPED CLUBS: 0  DROPPED MEMBERS |    | 22 CLUBS OF 55 ADDED 1 OR MORE NEW MEMBERS | GENDER DISTRIBU  MALE  FEMALE  Women Percentage Fisca | 1,077 (72.77%)<br>403 (27.23%) |     |
|-----------------------------------|----|--------------------------------------------|-------------------------------------------------------|--------------------------------|-----|
| DECEASED                          | 8  | CLICK HERE FOR CUMULATIVE  MEMBERSHIP DATA | TOTAL FAMILY UNIT MEMBERS 2                           |                                | 252 |
| CLUB CANCELLED                    | 0  |                                            |                                                       |                                | 128 |
| OTHER                             | 29 |